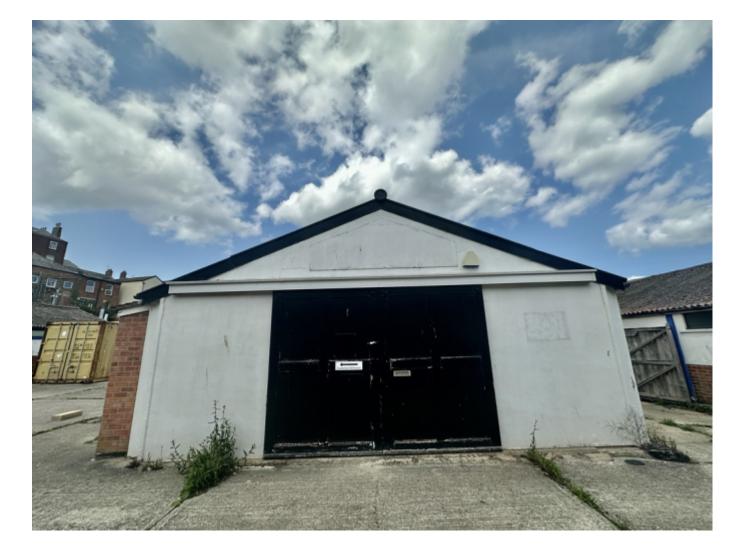

## **Property Description**

Industrial Unit 2 - Christ Church Square - Affordable Space - Flexible Contract Terms Available

## **Main Particulars**

A fantastic opportunity to lease a well presented and adaptable industrial unit in the heart of Lowestoft's central commercial area. Located on the popular and secure Christ Church Square site, this unit is perfectly suited to a range of business types.

Inside, the property features:

A welcoming reception area

A private office

A spacious open-plan workshop (approx. 40ft x 27ft)

A self-contained bathroom

Whether you're a tradesperson, small manufacturer, service provider, or simply in need of secure business storage, this unit delivers the space and functionality to support your operations.