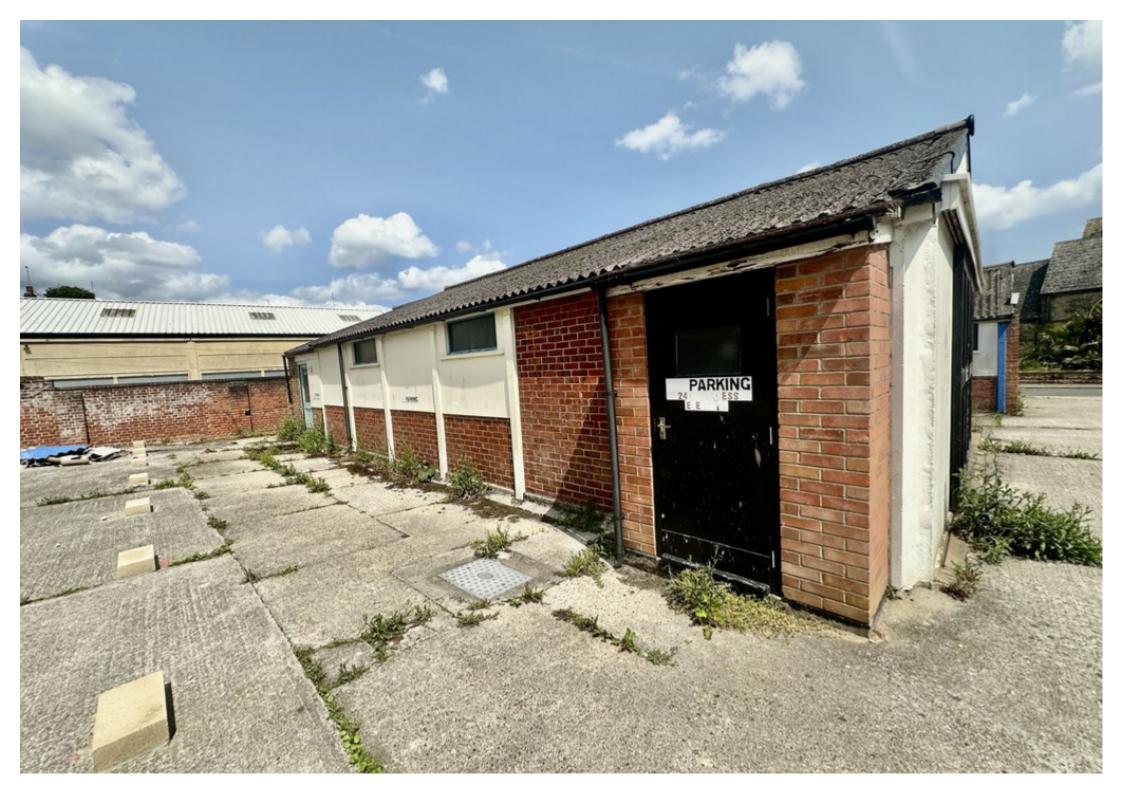

## **Main Particulars**

A fantastic opportunity to lease a well presented and adaptable industrial unit in the heart of Lowestoft's central commercial area. Located on the popular and secure Christ Church Square site, this unit is perfectly suited to a range of business types.

Set within a gated industrial estate, the unit shares its setting with a number of thriving businesses, creating a safe, busy, and professional working environment.

Why This Unit?

These premises are an ideal fit for: