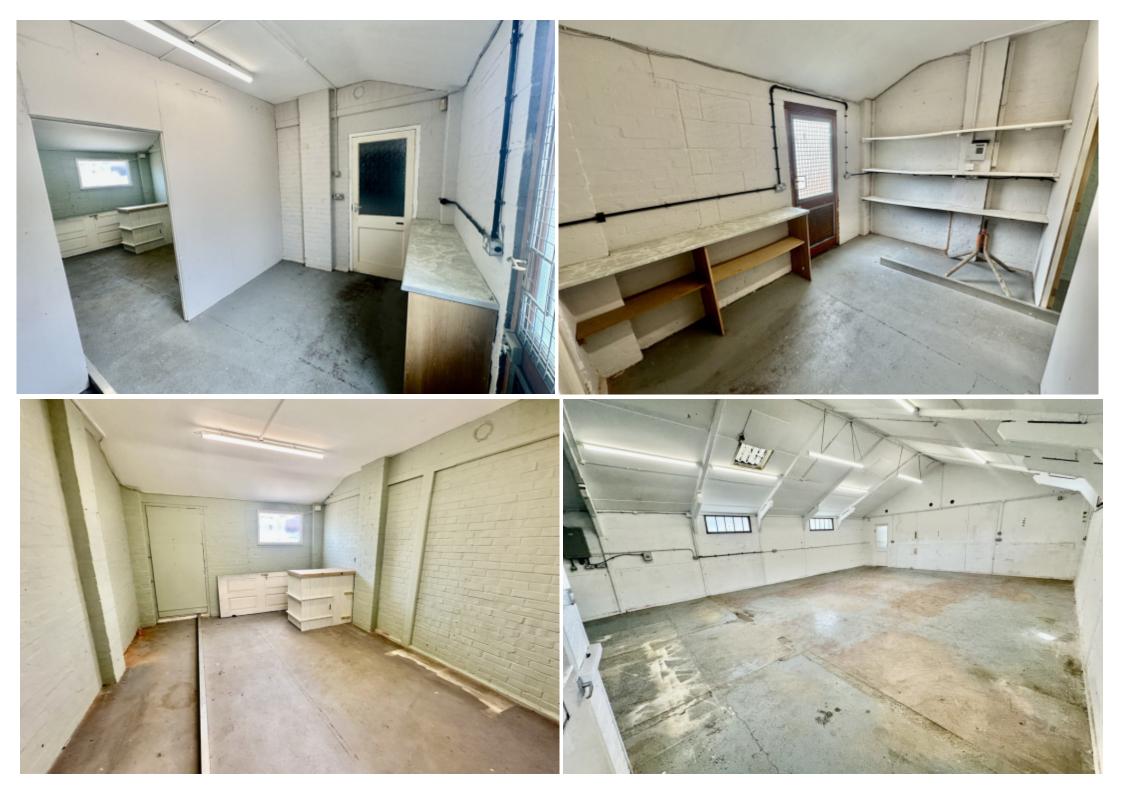

■ Reception, Office & Bathroom

Inside, the property features:

A welcoming reception area

A private office

A spacious open-plan workshop (approx. 40ft x 27ft)

A self-contained bathroom

Whether you're a tradesperson, small manufacturer, service provider, or simply in need of secure business storage, this unit delivers the space and functionality to support your operations.