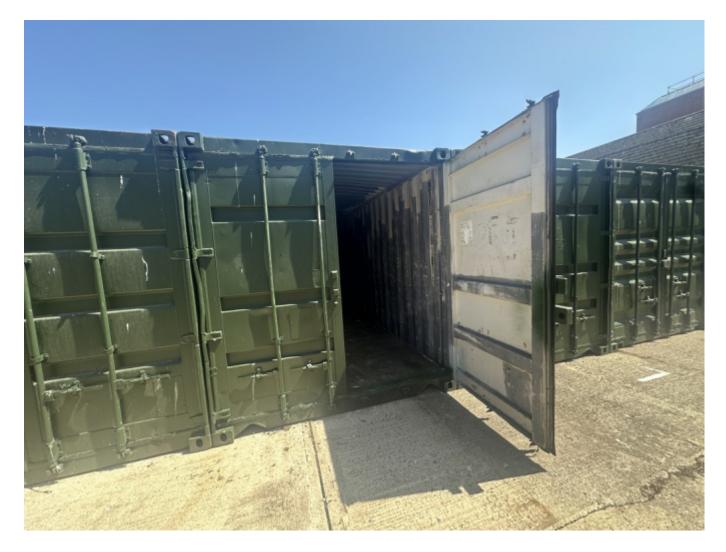

#### **Property Description**

Large Secure Storage Containers – Lowestoft – £100 PCM 🔟 Limited Availability - Be quick – secure yours today!

The containers are easily accessible from major routes including the A47, making them convenient for regular access.

Details:
III Container Size: 20ft (L) x 8ft (W) x 8'6ft (H)
III Price: £100 per month (including VAT)
III Security: Gated site
III Location: Christ Church Square, Lowestoft
III Licence Options: 6 or 12 months
III Admin/Application Fee: £60
I No utilities connected (electric/water)
III Only 4 units available
III Contact us today to secure your storage unit!