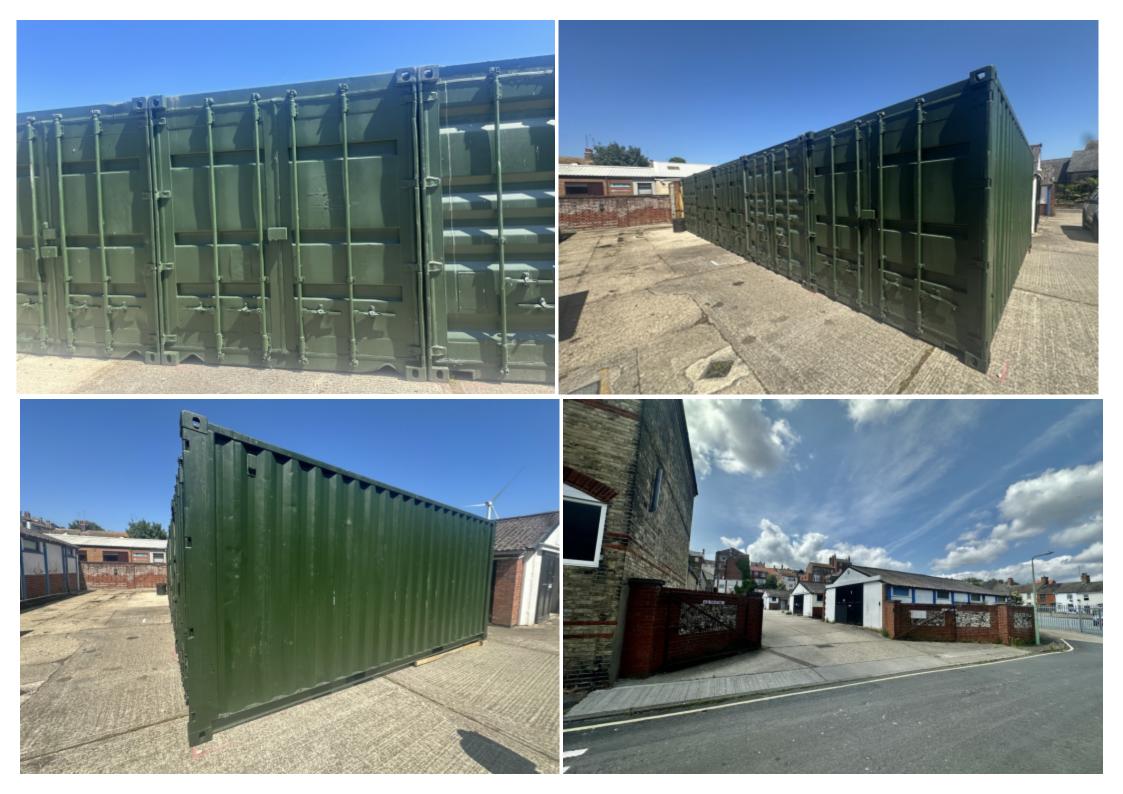

#### **Main Particulars**

Located within a small thriving industrial estate at Christ Church Square, Lowestoft, these secure storage containers offer an ideal solution for businesses or individuals needing reliable, accessible storage. The site is shared with a range of established businesses, creating a well-maintained and secure environment with regular activity.

The containers are easily accessible from major routes including the A47, making them convenient for regular access.

Details:
III Container Size: 20ft (L) x 8ft (W) x 8'6ft (H)
III Price: £100 per month (including VAT)
III Security: Gated site
III Location: Christ Church Square, Lowestoft
III Licence Options: 6 or 12 months
III Admin/Application Fee: £60
I No utilities connected (electric/water)
III Only 4 units available
III Contact us today to secure your storage unit!